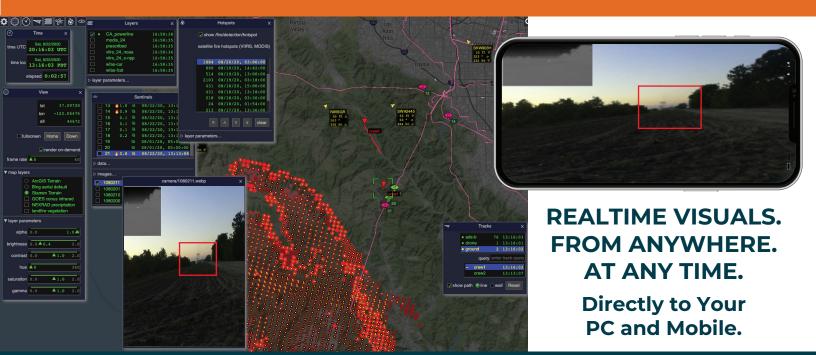

#### **REALTIME SITUATIONAL AWARENESS**

Multiple options for realtime situational awareness of emergencies including Delphire's access portal, mobile push notifications, emails or flexible API.