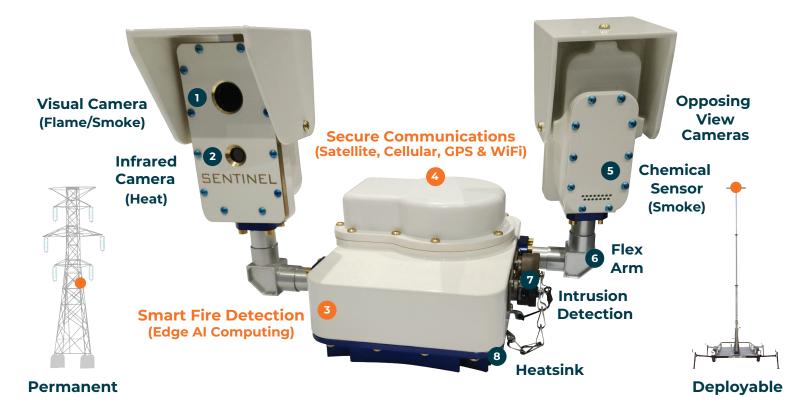

## THE SENTINEL FD3.

## MORE THAN JUST A CAMERA. WE KEEP WATCH 24/7.

#### CUSTOMIZABLE SENSOR PAYLOAD

Cameras, thermal imaging, weather and chemical sensors in a modular enclosure paired with GPS for accurate location and situational awareness.

#### SECURE COMMUNICATIONS

Onboard AI optimizes the communication path for the detection visual report so that we retain full functionality everywhere. (Satellite, Cellular, or WiFi)

#### EDGE AI COMPUTING

Realtime emergency detection using AI in seconds using best-in-class hardware. Optimizes both the data and the alert package by stakeholder.